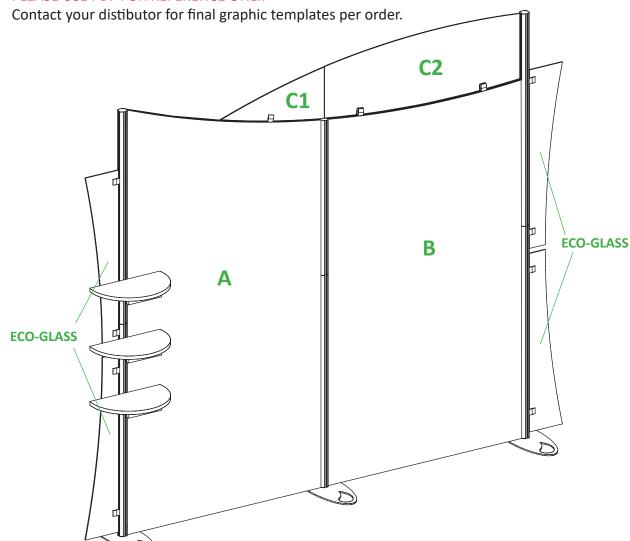

### **GRAPHIC SPECS**

| GRAPHIC A     | QTY. 1                       |
|---------------|------------------------------|
| MATERIAL:     | TENSION FABRIC *             |
| TREATMENT:    | PERIMETER VELCRO             |
| APPROX. SIZE: | 47.00"w x 94.00"h            |
|               |                              |
| GRAPHIC B     | QTY. 1                       |
| MATERIAL:     | TENSION FABRIC *             |
| TREATMENT:    | PERIMETER VELCRO             |
| APPROX. SIZE: | 47.00"w x 81.09"h            |
|               |                              |
| GRAPHIC C     | QTY. 2 PIECE HEADER          |
| MATERIAL:     | 1/8" ECO-BOARD               |
| TREATMENT:    | DIRECT PRINT GRAPHIC         |
| APPROX. SIZE: | 25.019"w x 11.33"h <b>C1</b> |
| APPROX SIZE:  | 47.73"w X 16.04"h <b>C2</b>  |
|               |                              |

## **ACCENTS**

| ACCENTS       | QTY. 4           |
|---------------|------------------|
| MATERIAL:     | 1/8" ECO-GLASS   |
| TREATMENT:    | FROSTED          |
| APPROX. SIZE: | 8.00"w x 39.50"h |

#### **ECO-Glass**

ECO-Glass is a "green" alternative to standard acrylic or plexiglass and is made from 100% post-industrial recycled content. ECO-Glass can be used for infills, accents and direct print graphic substrate. ECO-Glass can be clear or frosted.